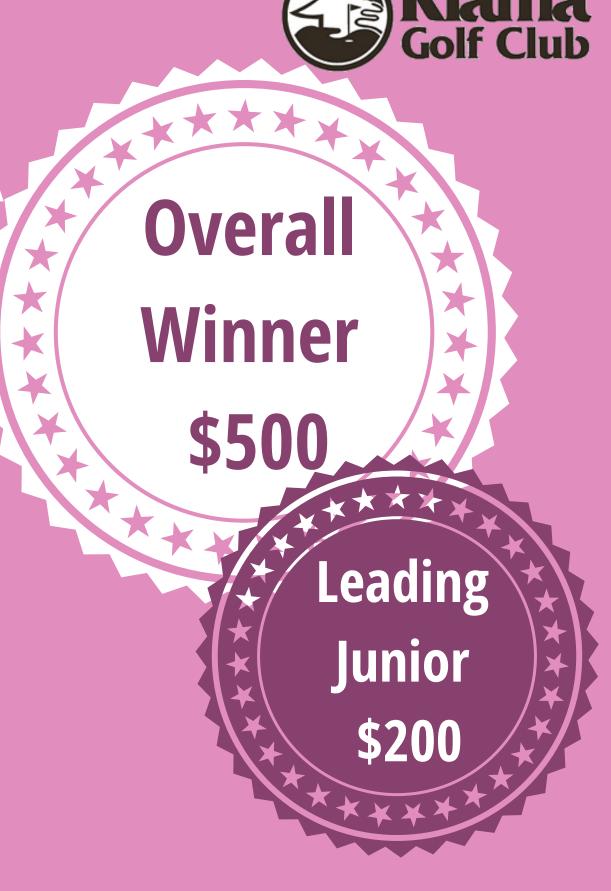

## EWM KIAMA WOMENS OPEN

SUNDAY 6th NOVEMBER 2022
Entry Fee Members \$25

Visitors \$35

Includes drink on course

Div 1 & 2 - Stroke play
Div 3 - Stableford event
Under 18's Junior Division

(Played in conj with major event)

## GOLF NSW JEAN DERRIN EVENT Conditions

- One trophy per player
- -In the event of a tie for the overall champion a playoff will be held on holes 1,8 & 9
- All other ties will be decided on countback
- Divisons & Draw for the day will be made at the discretion of the committee